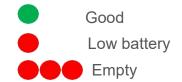

#### Power LED indicator

Green LED will flash every 4 seconds when power on

LED Batter lever condition: