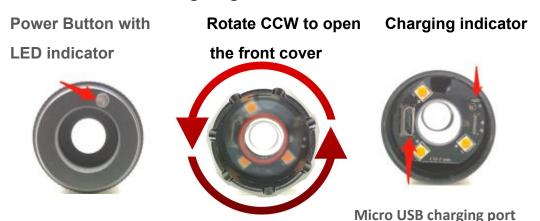

#### Power ON/OFF manual

| Power Button         | UV Tracer Function | Flame Function |
|----------------------|--------------------|----------------|
| When Off, Press ONCE | ON                 | ON             |
| Press for 2 sec      | 0FF                | ON             |
| Press for 2 sec      | ON                 | 0FF            |
| Press ONCE           | 0FF                | 0FF            |

When On, if there is no action within 5 min, will automatically stand by  $_{\circ}$  Automatically turn on when it senses shaking in standby mode  $_{\circ}$ 

#### Power LED indicator

Green LED will flash every 4 seconds when power on

LED Batter lever condition:

# - Charging LED indicator

Charging: RED

Fully Charged: GREEN

LED will turn OFF when disconnected